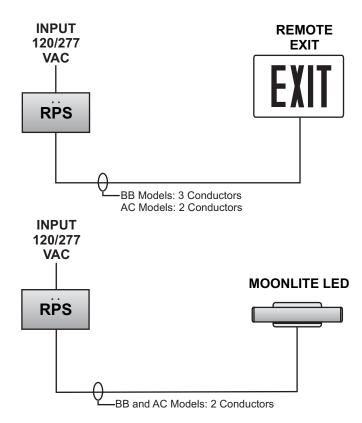

## **GENERAL DESCRIPTION**

The Remote Power Supply is capable of powering any MOONLITE LED or LED Exit sign manufactured by Signtex Lighting, Inc. The RPS can be mounted in any accessible wall or ceiling. A removable cover allows easy access to the electronics for service. Available with battery backup or AC supply only.

## SUGGESTED SPECIFICATIONS:

Supply and install the Remote Power Supply Series RPS manufactured by Signtex Lighting Inc. The RPS will be capable of operating any exit sign or MOONLITE LED emergency fixture manufactured by Signtex Lighting Inc. and shall be available with a NICAD battery and charger with universal 120/277 VAC input, to supply emergency lighting operation for a minimum of 90 minutes in compliance with UL Standard 924 and NFPALSC 101, or as a power supply without battery. The RPS shall also be capable of operating MOONLITE LED fixtures manufactured by Signtex in normally- on or continuous mode, from 120/277VAC power input.