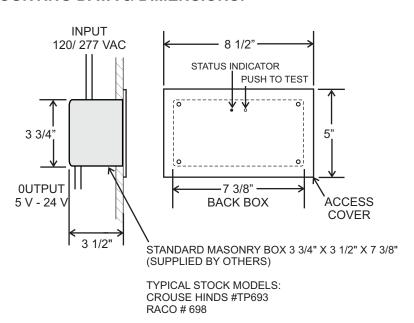

## **MOUNTING DATA & DIMENSIONS:**

| MAX WIRING LENGTH FROM RPS TO FIXTURE |             |
|---------------------------------------|-------------|
| WIRING<br>SIZE AWG                    | LENGTH (FT) |
|                                       | BB & AC     |
| #20                                   | 100         |
| #18                                   | 170         |
| #16                                   | 225         |