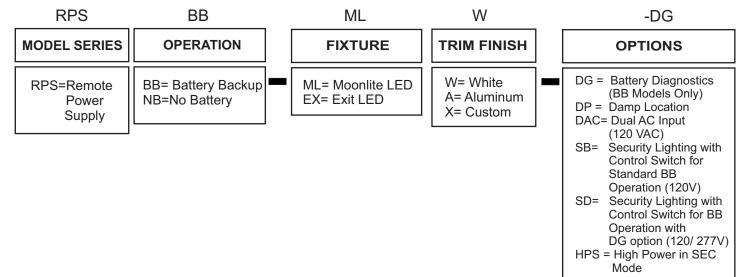

peration for a minimum of 90 minutes in compliance with UL Standard 924 and NFPALSC 101, or as a power supply without battery. The RPS shall also be capable of operating MOONLITE LED fixtures manufactured by Signtex in normally- on or continuous mode, from 120/277VAC power input.

## **MOUNTING DATA & DIMENSIONS:**



| MAX WIRING LENGTH FROM RPS TO FIXTURE |             |
|---------------------------------------|-------------|
| WIRING<br>SIZE AWG                    | LENGTH (FT) |
|                                       | BB & AC     |
| #20                                   | 100         |
| #18                                   | 170         |
| #16                                   | 225         |

# SELF- TEST DIAGNOSTIC FUNCTIONS



# **ORDERING INFORMATION: EXAMPLE: RPSBBMLW-DG**





**DISTRIBUTOR:**