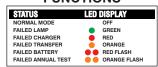

# SELF- TEST DIAGNOSTIC FUNCTIONS

## **DIAGNOSTICS OPTION**

 An advanced microprocessor monitors all charger functions and battery condition continuously and automatically performs all tests and visual indications required by UL Standard 924.